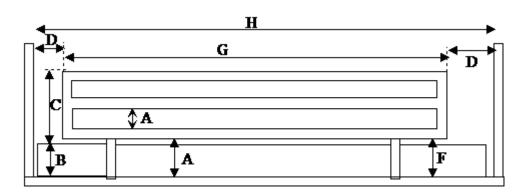

## Dimensional requirements of bed rails (from BS EN 1970:2000)

| Designator | Description                                                                                                                                                                     | Requirement mm                   |                                 |
|------------|---------------------------------------------------------------------------------------------------------------------------------------------------------------------------------|----------------------------------|---------------------------------|
| A          | The greatest dimension in at least one direction between elements inside of the perimeter of the side rail/grab handle in all normal use positions                              | A ≤120                           |                                 |
| В          | Thickness of normal use mattress as specified by the manufacturer without compression                                                                                           | As specified by the manufacturer |                                 |
| С          | Height of the top of the side rail above the mattress without compression and with the bed board in flat position                                                               | C ≥ 220                          |                                 |
| D          | Distance between the head end panel/foot end panel/accessories and the side rail grab handle with the bed board in flat position.  Applies also if the end panels are extended. | D ≤ 60 or D ≥ 250                |                                 |
| E          | Distance between segmented side rails with bed board in flat position                                                                                                           | E ≤ 60 or 250 ≤ E ≤ 400          |                                 |
| F          | 9                                                                                                                                                                               | If D or E ≥ 250<br>then:F ≤ 60   | If D or E ≤ 60<br>then: F ≤ 120 |
| G          | The length of side rail(s)                                                                                                                                                      | G ≥ 2/3 H                        |                                 |
| Н          | The distance between the head end panel and the foot end panel without extensions of the panels.                                                                                | No requirements                  |                                 |