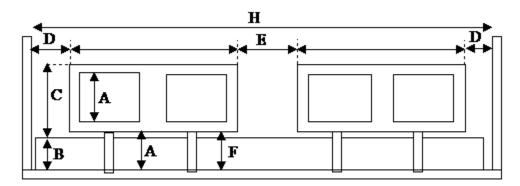

## Dimensional requirements of bed rails (from BS EN 1970:2000)

| Designator | Description                                                                                                                                                                     | Requirement mm                   |                                 |
|------------|---------------------------------------------------------------------------------------------------------------------------------------------------------------------------------|----------------------------------|---------------------------------|
| A          | The greatest dimension in at least one direction between elements inside of the perimeter of the side rail/grab handle in all normal use positions                              | A ≤120                           |                                 |
| В          | Thickness of normal use mattress as specified by the manufacturer without compression                                                                                           | As specified by the manufacturer |                                 |
| С          | Height of the top of the side rail above the mattress without compression and with the bed board in flat position                                                               | C ≥ 220                          |                                 |
| D          | Distance between the head end panel/foot end panel/accessories and the side rail grab handle with the bed board in flat position.  Applies also if the end panels are extended. | D ≤ 60 or D ≥ 250                |                                 |
| E          | Distance between segmented side rails with bed board in flat position                                                                                                           | E ≤ 60 or 250 ≤ E ≤ 400          |                                 |
| F          | 9                                                                                                                                                                               | If D or E ≥ 250<br>then:F ≤ 60   | If D or E ≤ 60<br>then: F ≤ 120 |
| G          | The length of side rail(s)                                                                                                                                                      | G ≥ 2/3 H                        |                                 |
| Н          | The distance between the head end panel and the foot end panel without extensions of the panels.                                                                                | No requirements                  |                                 |